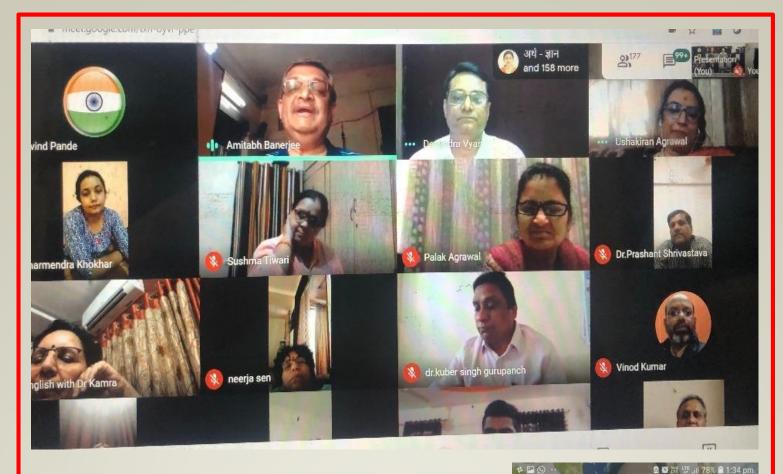

# **Highlights**

More than 630 registrations

Participations from:-

- 23 states
- 55+ Cities
- 5 IITs
- NESAC, Shillong

### ऑनलाइन एजुकेशन को लेकर वेबीनार

रायपुर. शासकीय कला एवं वाणिज्य कन्या महाविद्यालय देवेंद्रनगर के आईक्यूएसी द्वारा 'इमर्जिंग ट्रेंड्स इन ऑनलाइन एजुकेशन एंड फ्यूचर प्रोस्पेक्ट्स' पर वेबीनार आयोजित किया गया. कार्यक्रम का संचालन आईक्यूएसी इंचार्ज डॉ. कविता शर्मा ने किया. कार्यक्रम की मुख्य प्रेरणा स्रोत कॉलेज की प्राचार्य डॉ. उषा किरण 🦩 अग्रवाल रही. कार्यक्रम के प्रारंभ में डॉ. अग्रवाल ने व्हाट्स एप ग्रुप बनाकर बच्चों की समस्याओं का समाधान करने की बात कही. कार्यक्रम का कीनोट ऐड्रेस डॉ. अरुणा पलटा कुलपति हेमचंद विश्वविद्यालय दुर्ग ने दिया. इस सत्र के चेयर पर्सन डॉ. प्रशांत श्रीवास्तव रहे. डॉ अरुणा पलटा का वक्तव्य इमर्जिंग ट्रेंड्स इन ऑनलाइन एजुकेशन पर था. धन्यवाद ज्ञापन डॉ संध्या वर्मा ने किया. द्वितीय सत्र का संचालन आयुष विश्वविद्यालय के लाइब्रेरियन डॉक्टर इम्तियाज ने किया. वहीं तृतीय सत्र के चेयर पर्सन डॉ अमिताभ बनर्जी प्राचार्य शासकीय छत्तीसगढ महाविद्यालय थे. इस वेबीनार में बच्चों की उच्च शिक्षा को लेकर चर्चा की गई.