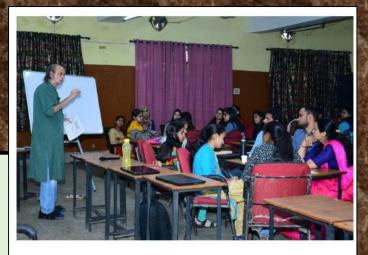

# स्टैटिसटिवस एनालिसिस व उसके

रायप्र (चैनल इंडिया)। शासकीय कला एवं वाणिज्य महाविद्यालय देवेद्र नगर में रिसर्च मेपाडेलॉनी की सात दिवसीय कर्यशाल का आयोजन किया पया

> स्टैटिसटिक्स एनलिसर व उसके उपयोग पर की गयी चर्चा

है इस कार्यशाला के पाँचवे दिन मे प्रथम सत्र हाँ अंजली यस ने इंडियन इंस्टिट्यूट ऑफ पाएलेशन साइंस ने एम एस एवसेल में जिनी कॉर्एफिशियंट को गणना करना सिखाया। उसकी उपग्रेमिता व किरलेक्ण की भी समझाया। दिशीय सत्र में पैरामेट्कि स्टेटिमटिक्स एनालिसिस ऑफ वेरियन्स कव केसे उपयेग लाग जाता है इसकी

# कला एवं वाणिज्य कॉलेज में रिसर्च अपयोग पर मेथाडोलॉजी में कार्यशाला का आयोजन

चर्चां की। इस मास्त्रिकों के उनयोग के लिए बटा किस प्रकार का होना चाहिए यह भी समझया। एसपेएसएस में इनोवा की गणना अरनप-अरनप कारकों को समझाते हुए इसके अधार पर ग्राफ बनाना सिखाय। इस कार्यशाला में मनोरंतक एनजंडजर के बाद प्रतिगमन विस्लेषण साहित्यकी को समझापा गया तत्पक्षत उसका अर्थ उपयोगित प्रते समञ्जले हुए, पानपीएसएस में इसकी गणना करन भी सिखाया। सम के अंत में लगभग राभी प्रतिभागियों ने उसका आधार प्रदर्शन किया और अपने अनुभव साहा किए, वही पर बतामा कि इस कार्पशाला से उने बपा लाभ हुआ। यह कार्यक्रम महलिद्यालय के प्रचार्य हाँ र के जायसवाल के निर्देशन में किया गया है। कार्यक्रम को संयोजक ही उम्म किरण अग्रवाल के साथ समात प्रतिभागी प्राध्यापक तथा रिसर्च स्कॉलर व्यस्थित रहे ।