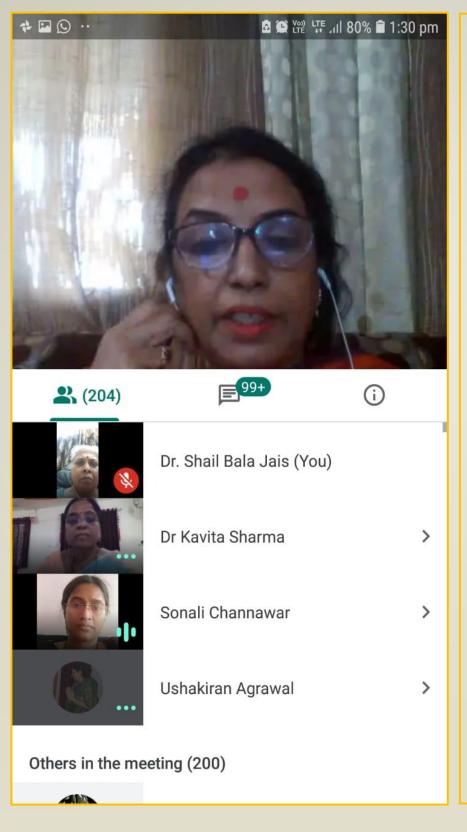

**ORGANIZING COMMITTEE**

**Mentor-** Dr Usha Kiran Agrawal, Principal

Govt arts and Commerce Girls College Raipur

#### Convener-

Dr Kavita Sharma, IQAC Co-Ordinator

#### Co-Convener-

Dr R Tiwari, HOD Hindi

Dr S Tiwari, HOD English

Dr M Shrivastava, HOD Commerce

Dr C K Pandey, Asst Prof Sociology

**Mrs M Parmar, Asst Prof Economics** 

Dr C Deshpande, Asst Prof Home Science

Dr N Puri, Librarian



Govt. Arts & Commerce Girls College, Devendra Nagar, Raipur (CG)



"Emerging Trends in Online Education: Present and Future Prospects"

# WELCOME

10 MAY 2020



R E G I S T R A T I O N



P R O C E S









# **Highlights**

More than 630 registrations

Participations from:-

- 23 states
- 55+ Cities
- 5 IITs
- NESAC, Shillong

#### **Principal Message**

#### Dr Ushakiran Agrawal



During this pandemic situation, students' education mustn't be affected and thus. the role of E-Learning plays a paramount role. Online study provides easy access to education and learning while staying at home with comfort and ease. The mental, as well as the physiological state of student, the maintains healthy state. E-materials like e-books. e-journals and reports are provided by the institute as well as UGC which plays a significant role in imparting concepts and knowledge into students.

## Dr Aruna palta

रायपुर। शासकीय कला एवं वाणिज्य कन्या महाविद्यालय देवेंद्र नगर द्वारा ऑनलाइन सेमिनार अर्थात वेबीनार का आयोजन किया गया। ऑनलाइन एज्केशन पर यह सेमिनार आधारित रहा। इससे जुड़े विविध पहलुओं पर इस दौरान चर्चा की गई। मुख्य वक्ता दुर्ग विवि की कुलपित डॉ. अरुणा पल्टा रहीं। उन्होंने कहा, ऑनल