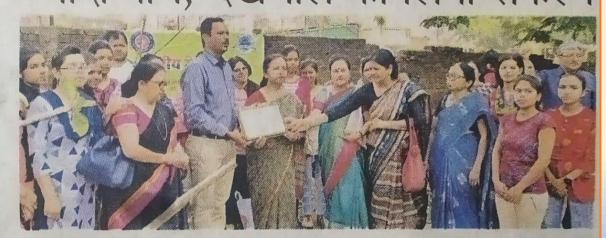

#### **Perspective plan**

- Upgradation of ICT Facilities
- Research Strengthening
- Library enrichment
- Digitized Teaching Method
- Beautification of Campus

एनएसएस स्टूडेंट्स, वुमंस ने रोपे 60 से ज्यादा पौधे, देखभाल का लिया संकल्प

सिटी रिपोर्टर | देवेंद्र नगर स्थित गवर्नमेंट आर्ट एंड कॉमर्स गर्ल्स कॉलेज में एनएसएस की ओर से प्लांटेशन प्रोग्राम रखा गया। ग्रीन आर्मी संस्था, बुमंस और एनएसएस के मेंबर्स ने कैंपस में 60 से ज्यादा फल और छायादार पौधे रोपे और उनकी देखभाल करने का संकल्प लिया। इस मौके पर एनएसएस प्रभारी डॉ. मनीषा गर्ग, कॉलेज की पूर्व प्रिंसिपल डॉ. संध्या वर्मा, डॉ. सुषमा तिवारी, डॉ. चित्रा देशपांडे, डॉ. कल्पना झा, डॉ. कविता शर्मा, प्रिंसिपल डॉ. जायसवाल, डॉ. उषा किरण अग्रवाल सहित अन्य मौजूद रहे।