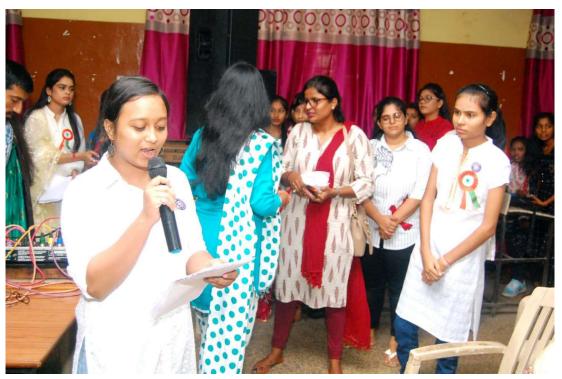

# स्टैटिसटिवस एनालिसिस व उसके

रायप्र (चैनल इंडिया)। शासकीय कला एवं वाणिज्य महाविद्यालय देवेद्र नगर में रिसर्च मेपाडेलॉनी की सात दिवसीय कर्यशाल का आयोजन किया पया

> स्टैटिसटिक्स एनलिसर व उसके उपयोग पर की गयी चर्चा

है इस कार्यशाला के पाँचवे दिन मे प्रथम सत्र हाँ अंजली यस ने इंडियन इंस्टिट्यूट ऑफ पाएलेशन साइंस ने एम एस एवसेल में जिनी कॉर्एफिशियंट को गणना करना सिखाया। उसकी उपग्रेमिता व किरलेक्ण की भी समझाया। दिशीय सत्र में पैरामेट्कि स्टेटिमटिक्स एनालिसिस ऑफ वेरियन्स कव केसे उपयेग लाग जाता है इसकी

# कला एवं वाणिज्य कॉलेज में रिसर्च अपयोग पर मेथाडोलॉजी में कार्यशाला का आयोजन

चर्चां की। इस मास्त्रिकों के उनयोग के लिए बटा किस प्रकार का होना चाहिए यह भी समझया। एसपेएसएस में इनोवा की गणना अरनप-अरनप कारकों को समझाते हुए इसके अधार पर ग्राफ बनाना सिखाय। इस कार्यशाला में मनोरंतक एनजंडजर के बाद प्रतिगमन विस्लेषण साहित्यकी को समझापा गया तत्पक्षत उसका अर्थ उपयोगित प्रते समञ्जले हुए, पानपीएसएस में इसकी गणना करन भी सिखाया। सम के अंत में लगभग राभी प्रतिभागियों ने उसका आधार प्रदर्शन किया और अपने अनुभव साहा किए, वही पर बतामा कि इस कार्पशाला से उने बपा लाभ हुआ। यह कार्यक्रम महलिद्यालय के प्रचार्य हाँ र के जायसवाल के निर्देशन में किया गया है। कार्यक्रम को संयोजक ही उम्म किरण अग्रवाल के साथ समात प्रतिभागी प्राध्यापक तथा रिसर्च स्कॉलर व्यस्थित रहे ।