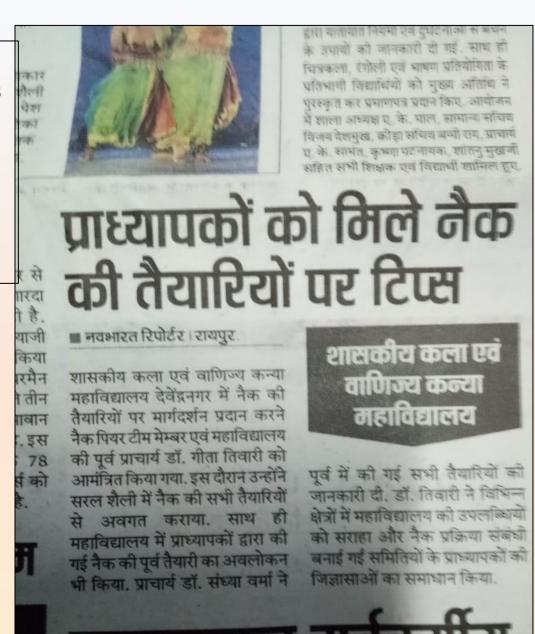

# नवभारत

Rajdhani - 11 May 2020 - raj3

# ऑनलाइन एजुकेशन को लेकर वेबिनार

#### नवभारत रिपोर्टर। रायपुर.

www.navabharat.org

शासकीय कला एवं वाणिज्य कन्या महाविद्यालय देवेंद्रनगर के आईक्यूएसी द्वारा 'इमर्जिंग ट्रेंड्स इन ऑनलाइन एजुकेशन एंड प्यूचर प्रोस्पेक्ट्स' पर वेबिनार आयोजित किया गया. कार्यक्रम का संचालन आईक्यूएसी इंचार्ज डॉ. कविता शर्मा ने किया. कार्यक्रम की मुख्य प्रेरणा स्रोत कॉलेज की प्राचार्य डॉ. उषा किरण अग्रवाल रही. कार्यक्रम के प्रारंभ में डॉ. अग्रवाल ने वॉट्सएप

ग्रुप बनाकर बच्चों की समस्याओं का समाधान करने की बात कही. कार्यक्रम का कीनोट ऐड़ेस डॉ. अरुणा पल्टा कुलपित हेमचंद विश्वविद्यालय दुर्ग ने दिया. इस सत्र के चेयरपर्सन डॉ. प्रशांत श्रीवास्तव रहे. डॉ. पल्टा का वक्तव्य इमर्जिंग ट्रेंड्स इन ऑनलाइन एजुकेशन पर था. धन्यवाद ज्ञापन डॉ. संध्या वर्मा ने किया. द्वितीय सत्र का संचालन आयुष विश्वविद्यालय के लाइब्रेरियन डॉक्टर इम्तियाज ने किया. वहीं तृतीय सत्र के चेयरपर्सन डॉ. अमिताभ बनर्जी प्राचार्य शासकीय छत्तीसगढ़ महाविद्यालय थे. इस वेबिनार में बच्चों की उच्च शिक्षा को लेकर चर्चा की गई.