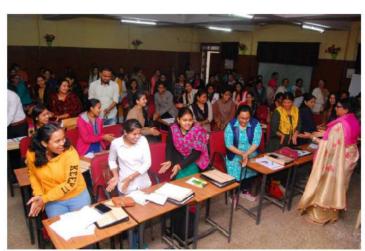

सिटी रिपोर्टर | देवेंद्र नगर स्थित गवर्नमेंट आर्ट एंड कॉमर्स गर्ल्स कॉलेज में एनएसएस की ओर से प्लांटेशन प्रोग्राम रखा गया। ग्रीन आर्मी संस्था, बुमंस और एनएसएस के मेंबर्स ने कैंपस में 60 से ज्यादा फल और छायादार पौधे रोपे और उनकी देखभाल करने का संकल्प लिया। इस मौके पर एनएसएस प्रभारी डॉ. मनीषा गर्ग, कॉलेज की पूर्व प्रिंसिपल डॉ. संध्या वर्मा, डॉ. सुषमा तिवारी, डॉ. चित्रा देशपांडे, डॉ. कल्पना झा, डॉ. कविता शर्मा, प्रिंसिपल डॉ. जायसवाल, डॉ. उषा किरण अग्रवाल सहित अन्य मौजूद रहे।