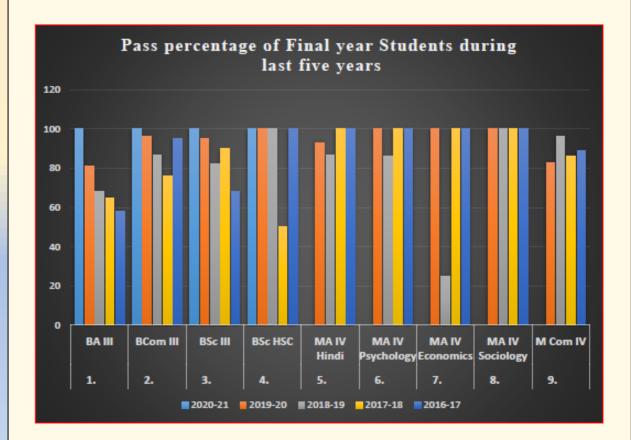

#### Pass percentage of Final year Students during last five years

| S.N. | Class               | 2020-21 | 2019-20 | 2018-19 | 2017-18 | 2016-17 |
|------|---------------------|---------|---------|---------|---------|---------|
| 1.   | BA III              | 100     | 81      | 68      | 65      | 58      |
| 2.   | BCom III            | 100     | 96      | 87      | 76      | 95      |
| 3.   | BSc III             | 100     | 95      | 82      | 90      | 68      |
| 4.   | BSc HSC             | 100     | 100     | 100     | 50      | 100     |
| 5.   | MA IV Hindi         |         | 93      | 87      | 100     | 100     |
| 6.   | MA IV<br>Psychology |         | 100     | 86      | 100     | 100     |
| 7.   | MA IV<br>Economics  |         | 100     | 25      | 100     | 100     |
| 8.   | MA IV<br>Sociology  |         | 100     | 100     | 100     | 100     |
| 9.   | M Com IV            |         | 83      | 96      | 86      | 89      |