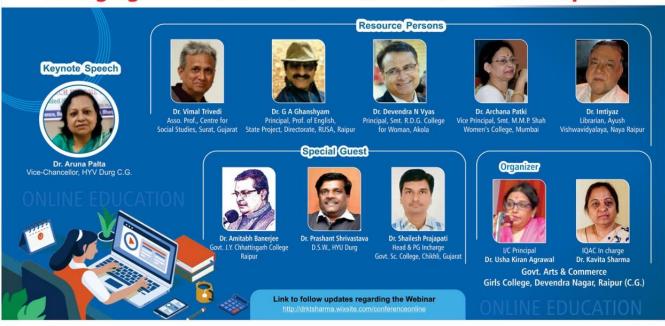

#### Keynote Speech: Dr. Aruna Palta

Vice-Chancellor,

Hemchand Yadav Vishwavidyalaya, Durg, C.G.

#### 2 PM - 3 PM

Trends required to Reform Online

Education: Dr. Vimal Trivedi

Asso. Prof., Centre for Social Studies, Surat, Gujarat

#### Shaping Student's Mindset through Online Education: Dr. Devendra N Vyas

Principal, Smt. R. D. G. College for Women, Akola, Maharashtra

3 PM - 4 PM

Time Management & Self-Motivation during Online Learning: Dr. Archana Patki

Vice-Principal, Smt. M. M. P. Shah Women's College, Mumbai, Maharashtra

# Eliminating Difficulties for Online Lectures: Dr. G.A. Ghanshyam Professor of English, State Project

Professor of English, State Project Directorate, RUSA, Raipur, C.G.

Concluding Speech: Dr. Kavita Sharma IQAC Coordinator, Govt. Arts & Commerce Girls College, Raipur, C.G.

#### **ORGANIZING COMMITTEE**

**Mentor-** Dr Usha Kiran Agrawal, Principal

Govt arts and Commerce Girls College Raipur

#### Convener-

Dr Kavita Sharma, IQAC Co-Ordinator

#### Co-Convener-

Dr R Tiwari, HOD Hindi

Dr S Tiwari, HOD English

Dr M Shrivastava, HOD Commerce

Dr C K Pandey, Asst Prof Sociology

**Mrs M Parmar, Asst Prof Economics** 

Dr C Deshpande, Asst Prof Home Science

Dr N Puri, Librarian

Govt. Arts & Commerce Girls College, Devendra Nagar, Raipur (CG)

"Emerging Trends in Online Education: Present and Future Prospects"