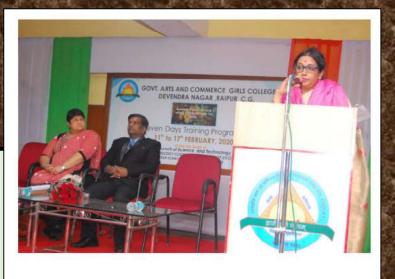

# स्टैटिसटिवस एनालिसिस व उसके

रायप्र (चैनल इंडिया)। शासकीय कला एवं वाणिज्य महाविद्यालय देवेद्र नगर में रिसर्च मेपाडेलॉनी की सात दिवसीय कर्यशाल का आयोजन किया पया

> स्टैटिसटिक्स एनलिसर व उसके उपयोग पर की गयी चर्चा

है इस कार्यशाला के पाँचवे दिन मे प्रथम सत्र हाँ अंजली यस ने इंडियन इंस्टिट्यूट ऑफ पाएलेशन साइंस ने एम एस एवसेल में जिनी कॉर्एफिशियंट को गणना करना सिखाया। उसकी उपग्रेमिता व किरलेक्ण की भी समझाया। दिशीय सत्र में पैरामेट्कि स्टेटिमटिक्स एनालिसिस ऑफ वेरियन्स कव केसे उपयेग लाग जाता है इसकी

# कला एवं वाणिज्य कॉलेज में रिसर्च अपयोग पर मेथाडोलॉजी में कार्यशाला का आयोजन

चर्चां की। इस मास्त्रिकों के उनयोग के लिए बटा किस प्रकार का होना चाहिए यह भी समझया। एसपेएसएस में इनोवा की गणना अरनप-अरनप कारकों को समझाते हुए इसके अधार पर ग्राफ बनाना सिखाय। इस कार्यशाला में मनोरंतक एनजंडजर के बाद प्रतिगमन विस्लेषण साहित्यकी को समझापा गया तत्पक्षत उसका अर्थ उपयोगित प्रते समञ्जले हुए, पानपीएसएस में इसकी गणना करन भी सिखाया। सम के अंत में लगभग राभी प्रतिभागियों ने उसका आधार प्रदर्शन किया और अपने अनुभव साहा किए, वही पर बतामा कि इस कार्पशाला से उने बपा लाभ हुआ। यह कार्यक्रम महलिद्यालय के प्रचार्य हाँ र के जायसवाल के निर्देशन में किया गया है। कार्यक्रम को संयोजक ही उम्म किरण अग्रवाल के साथ समात प्रतिभागी प्राध्यापक तथा रिसर्च स्कॉलर व्यस्थित रहे ।