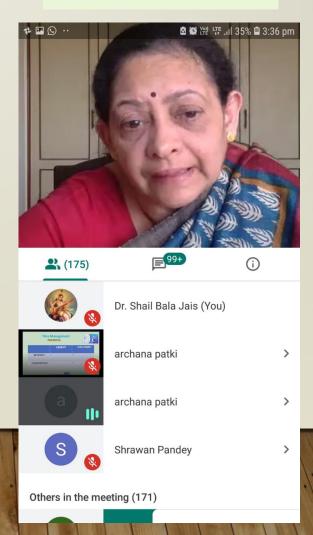

#### Shaping Student's Mindset through Online Education: Dr. Devendra N Vyas

Principal, Smt. R. D. G. College for Women, Akola, Maharashtra

3 PM - 4 PM

Time Management & Self-Motivation during Online Learning: Dr. Archana Patki

Vice-Principal, Smt. M. M. P. Shah Women's College, Mumbai, Maharashtra