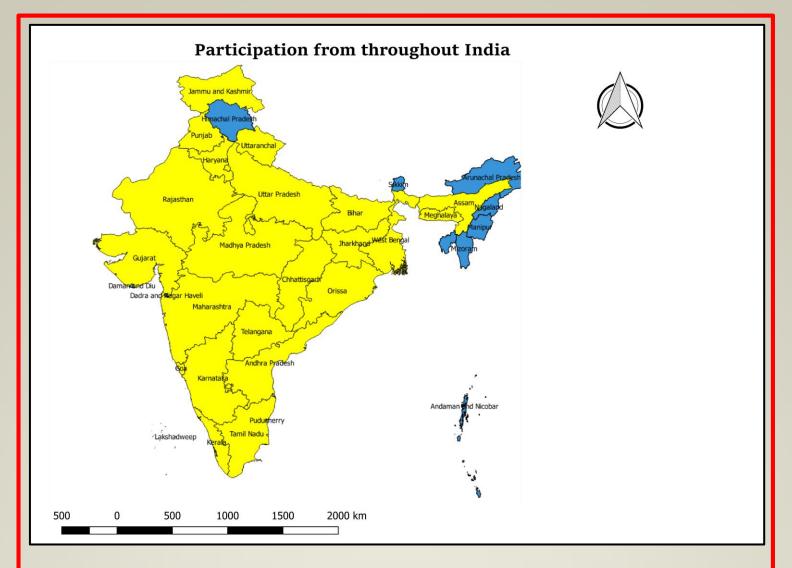

# **Highlights**

More than 630 registrations

Participations from:-

- 23 states
- 55+ Cities
- 5 IITs
- NESAC, Shillong