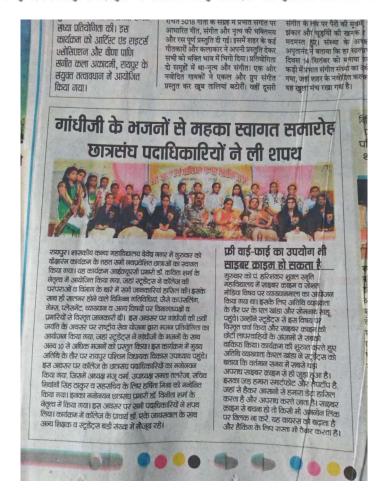

### ऑनलाइन एजुकेशन को लेकर वेबीनार

रायपुर. शासकीय कला एवं वाणिज्य कन्या महाविद्यालय देवेंद्रनगर के आईक्यूएसी द्वारा 'इमर्जिंग ट्रेंड्स इन ऑनलाइन एजुकेशन एंड फ्यूचर प्रोस्पेक्ट्स' पर वेबीनार आयोजित किया गया. कार्यक्रम का संचालन आईक्यूएसी इंचार्ज डॉ. कविता शर्मा ने किया. कार्यक्रम की मुख्य प्रेरणा स्रोत कॉलेज की प्राचार्य डॉ. उषा किरण 🦩 अग्रवाल रही. कार्यक्रम के प्रारंभ में डॉ. अग्रवाल ने व्हाट्स एप ग्रुप बनाकर बच्चों की समस्याओं का समाधान करने की बात कही. कार्यक्रम का कीनोट ऐड्रेस डॉ. अरुणा पलटा कुलपति हेमचंद विश्वविद्यालय दुर्ग ने दिया. इस सत्र के चेयर पर्सन डॉ. प्रशांत श्रीवास्तव रहे. डॉ अरुणा पलटा का वक्तव्य इमर्जिंग ट्रेंड्स इन ऑनलाइन एजुकेशन पर था. धन्यवाद ज्ञापन डॉ संध्या वर्मा ने किया. द्वितीय सत्र का संचालन आयुष विश्वविद्यालय के लाइब्रेरियन डॉक्टर इम्तियाज ने किया. वहीं तृतीय सत्र के चेयर पर्सन डॉ अमिताभ बनर्जी प्राचार्य शासकीय छत्तीसगढ महाविद्यालय थे. इस वेबीनार में बच्चों की उच्च शिक्षा को लेकर चर्चा की गई.

#### नवभारत रिपोर्टर। रायपुर.

www.navabharat.org

शासकीय कला एवं वाणिज्य कन्या महाविद्यालय देवेंद्रनगर के आईक्यूएसी द्वारा 'इमर्जिंग ट्रेंड्स इन ऑनलाइन एजुकेशन एंड प्यूचर प्रोस्पेक्ट्स' पर वेबिनार आयोजित किया गया. कार्यक्रम का संचालन आईक्यूएसी इंचार्ज डॉ. कविता शर्मा ने किया. कार्यक्रम की मुख्य प्रेरणा स्रोत कॉलेज की प्राचार्य डॉ. उषा किरण अग्रवाल रही. कार्यक्रम के प्रारंभ में डॉ. अग्रवाल ने वॉट्सएप

ग्रुप बनाकर बच्चों की समस्याओं का समाधान करने की बात कही. कार्यक्रम का कीनोट ऐड़ेस डॉ. अरुणा पल्टा कुलपित हेमचंद विश्वविद्यालय दुर्ग ने दिया. इस सत्र के चेयरपर्सन डॉ. प्रशांत श्रीवास्तव रहे. डॉ. पल्टा का वक्तव्य इमर्जिंग ट्रेंड्स इन ऑनलाइन एजुकेशन पर था. धन्यवाद ज्ञापन डॉ. संध्या वर्मा ने किया. द्वितीय सत्र का संचालन आयुष विश्वविद्यालय के लाइब्रेरियन डॉक्टर इम्तियाज ने किया. वहीं तृतीय सत्र के चेयरपर्सन डॉ. अमिताभ बनर्जी प्राचार्य शासकीय छत्तीसगढ़ महाविद्यालय थे. इस वेबिनार में बच्चों की उच्च शिक्षा को लेकर चर्चा की गई.

# ऑनलाइन एजुकेशन को लेकर वेबिनार

नवभारत रिपोर्टर। रायपुर.

www.navabharat.org

शासकीय कला एवं वाणिज्य कन्या महाविद्यालय देवेंद्रनगर के आईक्यूएसी द्वारा 'इमर्जिंग ट्रेंड्स इन ऑनलाइन एजुकेशन एंड फ्यूचर प्रोस्पेक्ट्स' पर वेबिनार आयोजित किया गया. कार्यक्रम का संचालन आईक्यूएसी इंचार्ज डॉ. कविता शर्मा ने किया. कार्यक्रम की मुख्य प्रेरणा स्रोत कॉलेज की प्राचार्य डॉ. उषा किरण अग्रवाल रही. कार्यक्रम के प्रारंभ में डॉ. अग्रवाल ने वॉट्सएप

ग्रुप बनाकर बच्चों की समस्याओं का समाधानकरने की बात कही. कार्यक्रम का कीनोट ऐड्रेस डॉ. अरुणा पल्टा कुलपित हेमचंद विश्वविद्यालय दुर्ग ने दिया. इस सत्र के चेयरपर्सन डॉ. प्रशांत श्रीवास्तव रहे. डॉ. पल्टा का वक्तव्य इमजिंग ट्रेंड्स इन ऑनलाइन एजुकेशन पर था. धन्यवाद ज्ञापन डॉ. संध्या वर्मा नेकिया. द्वितीय सत्र का संचालन आयुष विश्वविद्यालय के लाइब्रेरियन डॉक्टर इम्तियाज ने किया. वहीं तृतीय सत्र के चेयरपर्सन डॉ. अमिताभ बनर्जी प्राचार्य शासकीय छत्तीसगढ़ महाविद्यालय थे. इस वैबिनार में बच्चों की उच्च शिक्षा को लेकर चर्चा की गई.